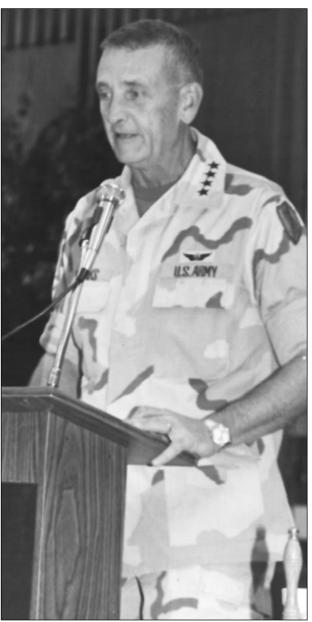

General Tommy Franks, Commander-in-Chief, United States Central Command was the featured speaker at the Kiwanis meeting in 2000 at Western Oklahoma State College.

Share memories, photos and mementos of Altus and the local area with other readers. Bring in, email or mail old photos of businesses, school pictures and items at the Altus Times, 218 W. Commerce St., Altus, OK 73521 or 580-482-1221.