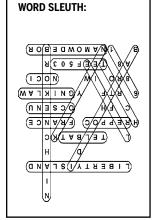

#### and upbeat. • STATUE OF WORD SLEUTH LIBERTY D X U S Q N L J G E C N Z X V TRPNLJHECAYIWVT R(LIBERTYISLAND)P N L K I G E C D B Z X H W U S R L P O T E L B A T K C M L J HREPPOCIFRANCEG P C E F H D B A O C S E N U Y 6 A R T F X W Y G N I K L A W U8ROTIWSQPNOCIO NA8KTEEF503RLKJ BHG1NAMOWDEBORF Friday's unlisted clue: STAMP Find the listed words in the diagram. They run in all directions forward, backward, up, down and diagonally. Saturday's unlisted clue hint: NATIONAL — SERVICE 1886 Liberty Island Torch UNESCO Copper 305 feet Eiffel New York France Robed woman Walking