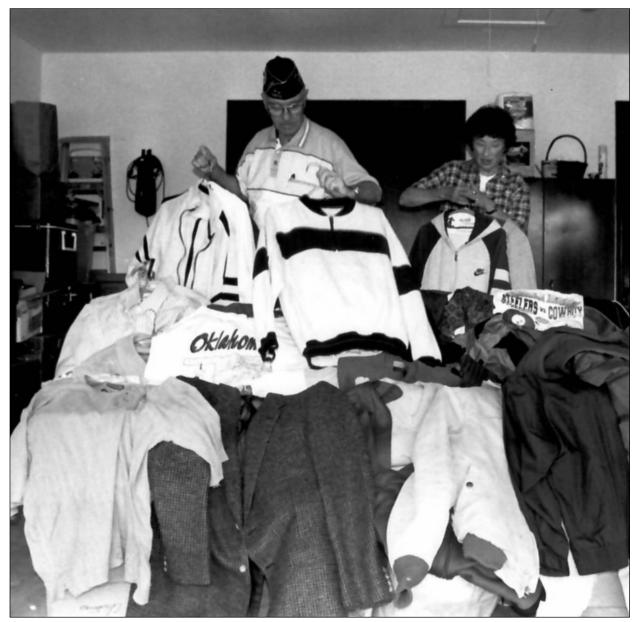

Bob Gomeringer, VFW Post #4876 Post Surgeon, and Mary Gomeringer, Ladies Auxiliary sort clothing to be donated to the hospitalized veterans at the Clinton Vet Center as a part of the "Warmth For Winter" program. This is \$2,000 worth of clothing.