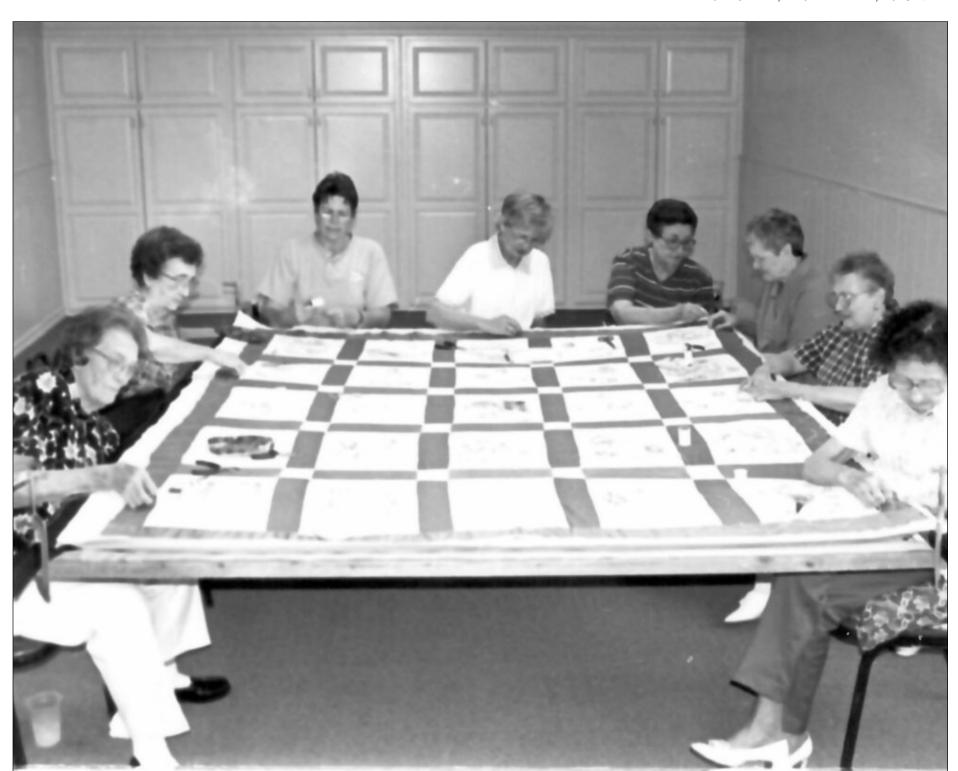

Ladies at First United Methodist Church quilt in their new quilting room in 2000. They are Bobbie Beets, Larene Fink, Elaine Koldste, Mary J. Thaggard, Georgia Beers, Nina Sanders, Kathryn Baucum, and Dorie Dishman.