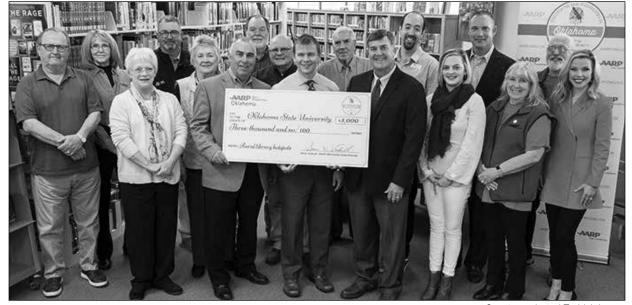

doll please. Love Addisyn

Dear Santa – My name is Jayson. I am 9 years old. I have been kinda good. Can I have a XMAX 2-sided truck, remote control transformer, and V.R. truck please? Love Jayson

Dear Santa – My name is Ayden. I am 8 years old. I have been good. I have even been helping with dishes at home. What I want please is Halo 5. Love Ayden

Dear Santa – My name is Paige. I am 9 years old. I have been kinda good. What I want for Christmas is one magic silver bell from Santa's sleigh and kitty slippers. Love Paige

# VISIT US AT ALTUSTIMES.COM









One of the real joys of the Christmas Season is the opportunity to say Thank You and to wish you the very best for the New Year!



110 E. BROADWAY P.O. BOX 637 ALTUS, OK 73522-0637 ALTUSTIMES.COM

SATURDAY, DECEMBER 22, 2018 | 13



Randy Taylor (left center front), Brian Whitacre (center front) and Sean Voskuhl (right center front) are joined by members of OSU Cooperative Extension, the Oklahoma Public Library system and AARP during check-presentation ceremonies funding mobile hotspots for the libraries in Atoka, Davis, Marietta and Okemah.

# OSU, AARP team up to help bridge the 'digital divide'

BY DONALD STOTTS

donald.stotts@okstate.edu

Oklahoma State University's Division of Agricultural Sciences and Natural Resources has teamed up with AARP Oklahoma to expand the ability of select public libraries to enhance broadband access in some of the state's more rural areas.

"Access to the internet has become increasingly important," said AARP State Director Sean Voskuhl. "We hope to empower Oklahomans to be able to