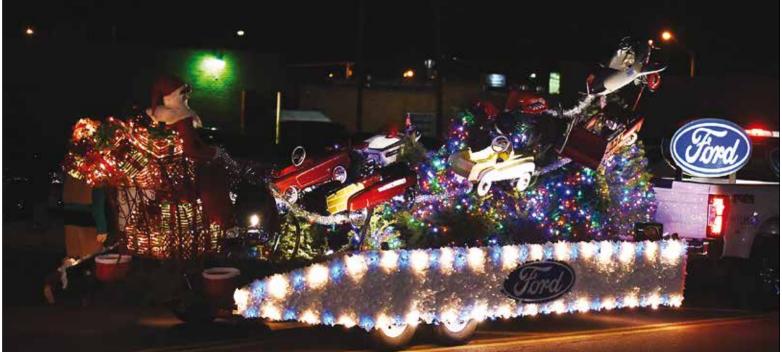

# Wilmes Superstore wins Grand Prize in Christmas parade

Ryan Lewis | Altus Times

Wilmes Superstore float won first place in the Commercial Floats category and the Grand Prize Float during the 36th Annual Christmas Parade on Saturday, Dec. 15. Parade winner results, Page 3.

#### STAFF REPORT

Wilmes Superstore won the grand prize in the Altus Chamber of Commerce's 36th Annual Christmas Parade. The Ford dealership won \$200 for first place in the Commercial Floats category and \$300 for the Grand Prize Float Winner.

Kirk Wilmes said the dealership donated the prize money to the Stephen E. Booker Child Advocacy Center. The Stephen E. Booker Foundation matched the gift, so the center received \$1,000.

Winners received a \$200 check and runners-up received a \$100 check. Here is a list of winners and runners-up by category:

**Commercial Floats:** Wilmes Superstore, first; Jimbo's Liquor, runner-up.

Civic Organizations-Adult: Altus Lions Club, First; Department of Human Services,

runner-up. Civic Organizations-Youth: Altus FFA, First; American Heri-

Horses: Desidirio

Vasquez; no runner up. **Grand Prize Winning Float:** Wilmes Superstore.

Thank you for your continued business throughout the year!